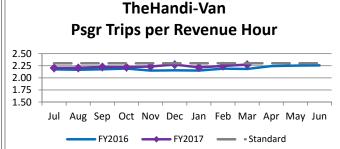

| Key Performance Indicators (KPI)            | March<br>2017 | March<br>2016 | Percent<br>Change | 9 Month<br>FY2017 | 9 Month<br>FY2016 | Percent<br>Change | Goals    |
|---------------------------------------------|---------------|---------------|-------------------|-------------------|-------------------|-------------------|----------|
|                                             |               |               |                   |                   |                   | -                 | Guais    |
| Total Monthly Ridership                     | 100,142       | 95,571        | 4.78%             | ,                 | 798,486           |                   |          |
| Average Weekday Ridership                   | 3,695         | 3,652         | 1.20%             | 3,653             | 3,511             | 4.04%             |          |
| Unique Riders During the Period             | 5,673         | 5,472         | 3.67%             | 5,533             | 5,331             | 3.79%             |          |
| Cost per Revenue Hour                       | \$84.52       | \$79.21       | 6.70%             | \$82.84           | \$79.60           | 4.07%             | <3% incr |
| Cost per Trip                               | \$37.16       | \$36.28       | 2.43%             | \$37.40           | \$36.67           | 1.97%             | <3% incr |
| Cost per Revenue Mile                       | \$5.62        | \$5.18        | 8.46%             | \$5.50            | \$5.23            | 5.14%             | <3% incr |
| Trips per Revenue Hour                      | 2.27          | 2.18          | 4.17%             | 2.23              | 2.17              | 2.87%             | <2.2     |
| Farebox Recovery                            | 4.66%         | 3.71%         | 0.96%             | 4.66%             | 4.07%             | 0.60%             | 8%       |
| Very Early Trips (>30 minutes)              | 0.13%         |               |                   | 0.14%             |                   |                   | <1%      |
| On-Time and Early Trips                     | 89.64%        | 89.85%        | -0.21%            | 87.58%            | 88.66%            | -1.08%            | >90%     |
| Early Departure or On-Time Percentage       | 87.40%        | 85.40%        | 2.00%             | 85.32%            | 84.29%            | 1.03%             | >85%     |
| Very Late Trips (>30 minutes)               | 0.95%         |               |                   | 1.39%             |                   |                   | <1%      |
| On-Time for Appointments (within 45 Mins)   | 89.04%        |               |                   | 85.49%            |                   |                   | >90%     |
| Percentage of Excessive Length Trips        | 3.94%         |               |                   | 4.06%             |                   |                   | <5%      |
| No Show / Late Cancellation Rate            | 7.02%         | 6.23%         | 0.78%             | 6.70%             | 6.80%             | -0.10%            | <5%      |
| Advance Cancellation Rate                   | 20.51%        | 21.89%        | -1.38%            | 21.80%            | 20.09%            | 1.71%             | <15%     |
| Missed Trip Rate                            | 0.35%         | 0.37%         | -0.02%            | 0.40%             | 0.44%             | -0.05%            | 0%       |
| Complaint Rate (Complaints per 1,000 Trips) | 1.58          | 2.43          | -34.84%           | 1.69              | 2.19              | -22.75%           | <1%      |
| Calls Answered Within 5 Minutes             | 50.89%        | 73.67%        | -22.78%           | 61.35%            | 52.46%            | 8.89%             | 95%      |
| Vehicle Availability                        | 85.54%        | 85.34%        | 0.20%             | 84.16%            | 85.15%            | -0.99%            | >83%     |