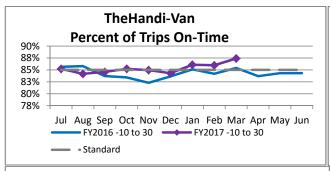

| Key Performance Indicators (KPI)            | March<br>2017 | March<br>2016 | Percent<br>Change | 9 Month<br>FY2017 | 9 Month<br>FY2016 | Percent<br>Change | Goals    |
|---------------------------------------------|---------------|---------------|-------------------|-------------------|-------------------|-------------------|----------|
|                                             |               |               |                   |                   |                   | -                 | Guais    |
| Total Monthly Ridership                     | 100,142       | 95,571        | 4.78%             | ,                 | 798,486           |                   |          |
| Average Weekday Ridership                   | 3,695         | 3,652         | 1.20%             | 3,653             | 3,511             | 4.04%             |          |
| Unique Riders During the Period             | 5,673         | 5,472         | 3.67%             | 5,533             | 5,331             | 3.79%             |          |
| Cost per Revenue Hour                       | \$84.52       | \$79.21       | 6.70%             | \$82.84           | \$79.60           | 4.07%             | <3% incr |
| Cost per Trip                               | \$37.16       | \$36.28       | 2.43%             | \$37.40           | \$36.67           | 1.97%             | <3% incr |
| Cost per Revenue Mile                       | \$5.62        | \$5.18        | 8.46%             | \$5.50            | \$5.23            | 5.14%             | <3% incr |
| Trips per Revenue Hour                      | 2.27          | 2.18          | 4.17%             | 2.23              | 2.17              | 2.87%             | <2.2     |
| Farebox Recovery                            | 4.66%         | 3.71%         | 0.96%             | 4.66%             | 4.07%             | 0.60%             | 8%       |
| Very Early Trips (>30 minutes)              | 0.13%         |               |                   | 0.14%             |                   |                   | <1%      |
| On-Time and Early Trips                     | 89.64%        | 89.85%        | -0.21%            | 87.58%            | 88.66%            | -1.08%            | >90%     |
| Early Departure or On-Time Percentage       | 87.40%        | 85.40%        | 2.00%             | 85.32%            | 84.29%            | 1.03%             | >85%     |
| Very Late Trips (>30 minutes)               | 0.95%         |               |                   | 1.39%             |                   |                   | <1%      |
| On-Time for Appointments (within 45 Mins)   | 89.04%        |               |                   | 85.49%            |                   |                   | >90%     |
| Percentage of Excessive Length Trips        | 3.94%         |               |                   | 4.06%             |                   |                   | <5%      |
| No Show / Late Cancellation Rate            | 7.02%         | 6.23%         | 0.78%             | 6.70%             | 6.80%             | -0.10%            | <5%      |
| Advance Cancellation Rate                   | 20.51%        | 21.89%        | -1.38%            | 21.80%            | 20.09%            | 1.71%             | <15%     |
| Missed Trip Rate                            | 0.35%         | 0.37%         | -0.02%            | 0.40%             | 0.44%             | -0.05%            | 0%       |
| Complaint Rate (Complaints per 1,000 Trips) | 1.58          | 2.43          | -34.84%           | 1.69              | 2.19              | -22.75%           | <1%      |
| Calls Answered Within 5 Minutes             | 50.89%        | 73.67%        | -22.78%           | 61.35%            | 52.46%            | 8.89%             | 95%      |
| Vehicle Availability                        | 85.54%        | 85.34%        | 0.20%             | 84.16%            | 85.15%            | -0.99%            | >83%     |