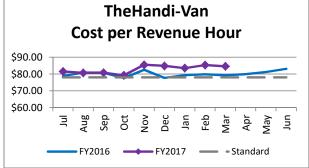

| Key Performance Indicators (KPI)            | March<br>2017 | March<br>2016 | Percent<br>Change | 9 Month<br>FY2017 | 9 Month<br>FY2016 | Percent<br>Change | Goals    |
|---------------------------------------------|---------------|---------------|-------------------|-------------------|-------------------|-------------------|----------|
|                                             |               |               |                   |                   |                   | -                 | Guais    |
| Total Monthly Ridership                     | 100,142       | 95,571        | 4.78%             | ,                 | 798,486           |                   |          |
| Average Weekday Ridership                   | 3,695         | 3,652         | 1.20%             | 3,653             | 3,511             | 4.04%             |          |
| Unique Riders During the Period             | 5,673         | 5,472         | 3.67%             | 5,533             | 5,331             | 3.79%             |          |
| Cost per Revenue Hour                       | \$84.52       | \$79.21       | 6.70%             | \$82.84           | \$79.60           | 4.07%             | <3% incr |
| Cost per Trip                               | \$37.16       | \$36.28       | 2.43%             | \$37.40           | \$36.67           | 1.97%             | <3% incr |
| Cost per Revenue Mile                       | \$5.62        | \$5.18        | 8.46%             | \$5.50            | \$5.23            | 5.14%             | <3% incr |
| Trips per Revenue Hour                      | 2.27          | 2.18          | 4.17%             | 2.23              | 2.17              | 2.87%             | <2.2     |
| Farebox Recovery                            | 4.66%         | 3.71%         | 0.96%             | 4.66%             | 4.07%             | 0.60%             | 8%       |
| Very Early Trips (>30 minutes)              | 0.13%         |               |                   | 0.14%             |                   |                   | <1%      |
| On-Time and Early Trips                     | 89.64%        | 89.85%        | -0.21%            | 87.58%            | 88.66%            | -1.08%            | >90%     |
| Early Departure or On-Time Percentage       | 87.40%        | 85.40%        | 2.00%             | 85.32%            | 84.29%            | 1.03%             | >85%     |
| Very Late Trips (>30 minutes)               | 0.95%         |               |                   | 1.39%             |                   |                   | <1%      |
| On-Time for Appointments (within 45 Mins)   | 89.04%        |               |                   | 85.49%            |                   |                   | >90%     |
| Percentage of Excessive Length Trips        | 3.94%         |               |                   | 4.06%             |                   |                   | <5%      |
| No Show / Late Cancellation Rate            | 7.02%         | 6.23%         | 0.78%             | 6.70%             | 6.80%             | -0.10%            | <5%      |
| Advance Cancellation Rate                   | 20.51%        | 21.89%        | -1.38%            | 21.80%            | 20.09%            | 1.71%             | <15%     |
| Missed Trip Rate                            | 0.35%         | 0.37%         | -0.02%            | 0.40%             | 0.44%             | -0.05%            | 0%       |
| Complaint Rate (Complaints per 1,000 Trips) | 1.58          | 2.43          | -34.84%           | 1.69              | 2.19              | -22.75%           | <1%      |
| Calls Answered Within 5 Minutes             | 50.89%        | 73.67%        | -22.78%           | 61.35%            | 52.46%            | 8.89%             | 95%      |
| Vehicle Availability                        | 85.54%        | 85.34%        | 0.20%             | 84.16%            | 85.15%            | -0.99%            | >83%     |