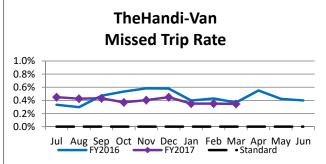

| Key Performance Indicators (KPI)            | March<br>2017 | March<br>2016 | Percent<br>Change | 9 Month<br>FY2017 | 9 Month<br>FY2016 | Percent<br>Change | Goals    |
|---------------------------------------------|---------------|---------------|-------------------|-------------------|-------------------|-------------------|----------|
|                                             |               |               |                   |                   |                   | -                 | Guais    |
| Total Monthly Ridership                     | 100,142       | 95,571        | 4.78%             | ,                 | 798,486           |                   |          |
| Average Weekday Ridership                   | 3,695         | 3,652         | 1.20%             | 3,653             | 3,511             | 4.04%             |          |
| Unique Riders During the Period             | 5,673         | 5,472         | 3.67%             | 5,533             | 5,331             | 3.79%             |          |
| Cost per Revenue Hour                       | \$84.52       | \$79.21       | 6.70%             | \$82.84           | \$79.60           | 4.07%             | <3% incr |
| Cost per Trip                               | \$37.16       | \$36.28       | 2.43%             | \$37.40           | \$36.67           | 1.97%             | <3% incr |
| Cost per Revenue Mile                       | \$5.62        | \$5.18        | 8.46%             | \$5.50            | \$5.23            | 5.14%             | <3% incr |
| Trips per Revenue Hour                      | 2.27          | 2.18          | 4.17%             | 2.23              | 2.17              | 2.87%             | <2.2     |
| Farebox Recovery                            | 4.66%         | 3.71%         | 0.96%             | 4.66%             | 4.07%             | 0.60%             | 8%       |
| Very Early Trips (>30 minutes)              | 0.13%         |               |                   | 0.14%             |                   |                   | <1%      |
| On-Time and Early Trips                     | 89.64%        | 89.85%        | -0.21%            | 87.58%            | 88.66%            | -1.08%            | >90%     |
| Early Departure or On-Time Percentage       | 87.40%        | 85.40%        | 2.00%             | 85.32%            | 84.29%            | 1.03%             | >85%     |
| Very Late Trips (>30 minutes)               | 0.95%         |               |                   | 1.39%             |                   |                   | <1%      |
| On-Time for Appointments (within 45 Mins)   | 89.04%        |               |                   | 85.49%            |                   |                   | >90%     |
| Percentage of Excessive Length Trips        | 3.94%         |               |                   | 4.06%             |                   |                   | <5%      |
| No Show / Late Cancellation Rate            | 7.02%         | 6.23%         | 0.78%             | 6.70%             | 6.80%             | -0.10%            | <5%      |
| Advance Cancellation Rate                   | 20.51%        | 21.89%        | -1.38%            | 21.80%            | 20.09%            | 1.71%             | <15%     |
| Missed Trip Rate                            | 0.35%         | 0.37%         | -0.02%            | 0.40%             | 0.44%             | -0.05%            | 0%       |
| Complaint Rate (Complaints per 1,000 Trips) | 1.58          | 2.43          | -34.84%           | 1.69              | 2.19              | -22.75%           | <1%      |
| Calls Answered Within 5 Minutes             | 50.89%        | 73.67%        | -22.78%           | 61.35%            | 52.46%            | 8.89%             | 95%      |
| Vehicle Availability                        | 85.54%        | 85.34%        | 0.20%             | 84.16%            | 85.15%            | -0.99%            | >83%     |