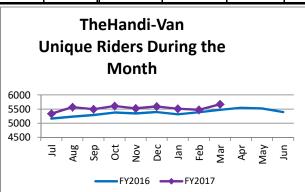

| Key Performance Indicators (KPI)            | March<br>2017 | March<br>2016 | Percent<br>Change | 9 Month<br>FY2017 | 9 Month<br>FY2016 | Percent<br>Change | Goals    |
|---------------------------------------------|---------------|---------------|-------------------|-------------------|-------------------|-------------------|----------|
|                                             |               |               |                   |                   |                   | -                 | Guais    |
| Total Monthly Ridership                     | 100,142       | 95,571        | 4.78%             | ,                 | 798,486           |                   |          |
| Average Weekday Ridership                   | 3,695         | 3,652         | 1.20%             | 3,653             | 3,511             | 4.04%             |          |
| Unique Riders During the Period             | 5,673         | 5,472         | 3.67%             | 5,533             | 5,331             | 3.79%             |          |
| Cost per Revenue Hour                       | \$84.52       | \$79.21       | 6.70%             | \$82.84           | \$79.60           | 4.07%             | <3% incr |
| Cost per Trip                               | \$37.16       | \$36.28       | 2.43%             | \$37.40           | \$36.67           | 1.97%             | <3% incr |
| Cost per Revenue Mile                       | \$5.62        | \$5.18        | 8.46%             | \$5.50            | \$5.23            | 5.14%             | <3% incr |
| Trips per Revenue Hour                      | 2.27          | 2.18          | 4.17%             | 2.23              | 2.17              | 2.87%             | <2.2     |
| Farebox Recovery                            | 4.66%         | 3.71%         | 0.96%             | 4.66%             | 4.07%             | 0.60%             | 8%       |
| Very Early Trips (>30 minutes)              | 0.13%         |               |                   | 0.14%             |                   |                   | <1%      |
| On-Time and Early Trips                     | 89.64%        | 89.85%        | -0.21%            | 87.58%            | 88.66%            | -1.08%            | >90%     |
| Early Departure or On-Time Percentage       | 87.40%        | 85.40%        | 2.00%             | 85.32%            | 84.29%            | 1.03%             | >85%     |
| Very Late Trips (>30 minutes)               | 0.95%         |               |                   | 1.39%             |                   |                   | <1%      |
| On-Time for Appointments (within 45 Mins)   | 89.04%        |               |                   | 85.49%            |                   |                   | >90%     |
| Percentage of Excessive Length Trips        | 3.94%         |               |                   | 4.06%             |                   |                   | <5%      |
| No Show / Late Cancellation Rate            | 7.02%         | 6.23%         | 0.78%             | 6.70%             | 6.80%             | -0.10%            | <5%      |
| Advance Cancellation Rate                   | 20.51%        | 21.89%        | -1.38%            | 21.80%            | 20.09%            | 1.71%             | <15%     |
| Missed Trip Rate                            | 0.35%         | 0.37%         | -0.02%            | 0.40%             | 0.44%             | -0.05%            | 0%       |
| Complaint Rate (Complaints per 1,000 Trips) | 1.58          | 2.43          | -34.84%           | 1.69              | 2.19              | -22.75%           | <1%      |
| Calls Answered Within 5 Minutes             | 50.89%        | 73.67%        | -22.78%           | 61.35%            | 52.46%            | 8.89%             | 95%      |
| Vehicle Availability                        | 85.54%        | 85.34%        | 0.20%             | 84.16%            | 85.15%            | -0.99%            | >83%     |