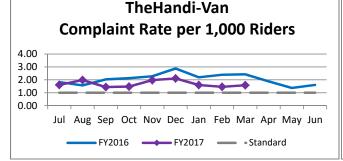

| Key Performance Indicators (KPI)            | March<br>2017 | March<br>2016 | Percent<br>Change | 9 Month<br>FY2017 | 9 Month<br>FY2016 | Percent<br>Change | Goals    |
|---------------------------------------------|---------------|---------------|-------------------|-------------------|-------------------|-------------------|----------|
|                                             |               |               |                   |                   |                   | -                 | Guais    |
| Total Monthly Ridership                     | 100,142       | 95,571        | 4.78%             | ,                 | 798,486           |                   |          |
| Average Weekday Ridership                   | 3,695         | 3,652         | 1.20%             | 3,653             | 3,511             | 4.04%             |          |
| Unique Riders During the Period             | 5,673         | 5,472         | 3.67%             | 5,533             | 5,331             | 3.79%             |          |
| Cost per Revenue Hour                       | \$84.52       | \$79.21       | 6.70%             | \$82.84           | \$79.60           | 4.07%             | <3% incr |
| Cost per Trip                               | \$37.16       | \$36.28       | 2.43%             | \$37.40           | \$36.67           | 1.97%             | <3% incr |
| Cost per Revenue Mile                       | \$5.62        | \$5.18        | 8.46%             | \$5.50            | \$5.23            | 5.14%             | <3% incr |
| Trips per Revenue Hour                      | 2.27          | 2.18          | 4.17%             | 2.23              | 2.17              | 2.87%             | <2.2     |
| Farebox Recovery                            | 4.66%         | 3.71%         | 0.96%             | 4.66%             | 4.07%             | 0.60%             | 8%       |
| Very Early Trips (>30 minutes)              | 0.13%         |               |                   | 0.14%             |                   |                   | <1%      |
| On-Time and Early Trips                     | 89.64%        | 89.85%        | -0.21%            | 87.58%            | 88.66%            | -1.08%            | >90%     |
| Early Departure or On-Time Percentage       | 87.40%        | 85.40%        | 2.00%             | 85.32%            | 84.29%            | 1.03%             | >85%     |
| Very Late Trips (>30 minutes)               | 0.95%         |               |                   | 1.39%             |                   |                   | <1%      |
| On-Time for Appointments (within 45 Mins)   | 89.04%        |               |                   | 85.49%            |                   |                   | >90%     |
| Percentage of Excessive Length Trips        | 3.94%         |               |                   | 4.06%             |                   |                   | <5%      |
| No Show / Late Cancellation Rate            | 7.02%         | 6.23%         | 0.78%             | 6.70%             | 6.80%             | -0.10%            | <5%      |
| Advance Cancellation Rate                   | 20.51%        | 21.89%        | -1.38%            | 21.80%            | 20.09%            | 1.71%             | <15%     |
| Missed Trip Rate                            | 0.35%         | 0.37%         | -0.02%            | 0.40%             | 0.44%             | -0.05%            | 0%       |
| Complaint Rate (Complaints per 1,000 Trips) | 1.58          | 2.43          | -34.84%           | 1.69              | 2.19              | -22.75%           | <1%      |
| Calls Answered Within 5 Minutes             | 50.89%        | 73.67%        | -22.78%           | 61.35%            | 52.46%            | 8.89%             | 95%      |
| Vehicle Availability                        | 85.54%        | 85.34%        | 0.20%             | 84.16%            | 85.15%            | -0.99%            | >83%     |