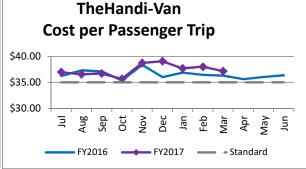

| Key Performance Indicators (KPI)            | March<br>2017 | March<br>2016 | Percent<br>Change | 9 Month<br>FY2017 | 9 Month<br>FY2016 | Percent<br>Change | Goals    |
|---------------------------------------------|---------------|---------------|-------------------|-------------------|-------------------|-------------------|----------|
|                                             |               |               |                   |                   |                   | -                 | Guais    |
| Total Monthly Ridership                     | 100,142       | 95,571        | 4.78%             | ,                 | 798,486           |                   |          |
| Average Weekday Ridership                   | 3,695         | 3,652         | 1.20%             | 3,653             | 3,511             | 4.04%             |          |
| Unique Riders During the Period             | 5,673         | 5,472         | 3.67%             | 5,533             | 5,331             | 3.79%             |          |
| Cost per Revenue Hour                       | \$84.52       | \$79.21       | 6.70%             | \$82.84           | \$79.60           | 4.07%             | <3% incr |
| Cost per Trip                               | \$37.16       | \$36.28       | 2.43%             | \$37.40           | \$36.67           | 1.97%             | <3% incr |
| Cost per Revenue Mile                       | \$5.62        | \$5.18        | 8.46%             | \$5.50            | \$5.23            | 5.14%             | <3% incr |
| Trips per Revenue Hour                      | 2.27          | 2.18          | 4.17%             | 2.23              | 2.17              | 2.87%             | <2.2     |
| Farebox Recovery                            | 4.66%         | 3.71%         | 0.96%             | 4.66%             | 4.07%             | 0.60%             | 8%       |
| Very Early Trips (>30 minutes)              | 0.13%         |               |                   | 0.14%             |                   |                   | <1%      |
| On-Time and Early Trips                     | 89.64%        | 89.85%        | -0.21%            | 87.58%            | 88.66%            | -1.08%            | >90%     |
| Early Departure or On-Time Percentage       | 87.40%        | 85.40%        | 2.00%             | 85.32%            | 84.29%            | 1.03%             | >85%     |
| Very Late Trips (>30 minutes)               | 0.95%         |               |                   | 1.39%             |                   |                   | <1%      |
| On-Time for Appointments (within 45 Mins)   | 89.04%        |               |                   | 85.49%            |                   |                   | >90%     |
| Percentage of Excessive Length Trips        | 3.94%         |               |                   | 4.06%             |                   |                   | <5%      |
| No Show / Late Cancellation Rate            | 7.02%         | 6.23%         | 0.78%             | 6.70%             | 6.80%             | -0.10%            | <5%      |
| Advance Cancellation Rate                   | 20.51%        | 21.89%        | -1.38%            | 21.80%            | 20.09%            | 1.71%             | <15%     |
| Missed Trip Rate                            | 0.35%         | 0.37%         | -0.02%            | 0.40%             | 0.44%             | -0.05%            | 0%       |
| Complaint Rate (Complaints per 1,000 Trips) | 1.58          | 2.43          | -34.84%           | 1.69              | 2.19              | -22.75%           | <1%      |
| Calls Answered Within 5 Minutes             | 50.89%        | 73.67%        | -22.78%           | 61.35%            | 52.46%            | 8.89%             | 95%      |
| Vehicle Availability                        | 85.54%        | 85.34%        | 0.20%             | 84.16%            | 85.15%            | -0.99%            | >83%     |