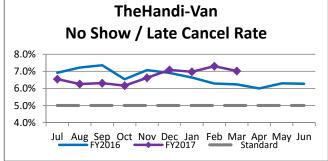

| Key Performance Indicators (KPI)            | March<br>2017 | March<br>2016 | Percent<br>Change | 9 Month<br>FY2017 | 9 Month<br>FY2016 | Percent<br>Change | Goals    |
|---------------------------------------------|---------------|---------------|-------------------|-------------------|-------------------|-------------------|----------|
|                                             |               |               |                   |                   |                   | -                 | Guais    |
| Total Monthly Ridership                     | 100,142       | 95,571        | 4.78%             | ,                 | 798,486           |                   |          |
| Average Weekday Ridership                   | 3,695         | 3,652         | 1.20%             | 3,653             | 3,511             | 4.04%             |          |
| Unique Riders During the Period             | 5,673         | 5,472         | 3.67%             | 5,533             | 5,331             | 3.79%             |          |
| Cost per Revenue Hour                       | \$84.52       | \$79.21       | 6.70%             | \$82.84           | \$79.60           | 4.07%             | <3% incr |
| Cost per Trip                               | \$37.16       | \$36.28       | 2.43%             | \$37.40           | \$36.67           | 1.97%             | <3% incr |
| Cost per Revenue Mile                       | \$5.62        | \$5.18        | 8.46%             | \$5.50            | \$5.23            | 5.14%             | <3% incr |
| Trips per Revenue Hour                      | 2.27          | 2.18          | 4.17%             | 2.23              | 2.17              | 2.87%             | <2.2     |
| Farebox Recovery                            | 4.66%         | 3.71%         | 0.96%             | 4.66%             | 4.07%             | 0.60%             | 8%       |
| Very Early Trips (>30 minutes)              | 0.13%         |               |                   | 0.14%             |                   |                   | <1%      |
| On-Time and Early Trips                     | 89.64%        | 89.85%        | -0.21%            | 87.58%            | 88.66%            | -1.08%            | >90%     |
| Early Departure or On-Time Percentage       | 87.40%        | 85.40%        | 2.00%             | 85.32%            | 84.29%            | 1.03%             | >85%     |
| Very Late Trips (>30 minutes)               | 0.95%         |               |                   | 1.39%             |                   |                   | <1%      |
| On-Time for Appointments (within 45 Mins)   | 89.04%        |               |                   | 85.49%            |                   |                   | >90%     |
| Percentage of Excessive Length Trips        | 3.94%         |               |                   | 4.06%             |                   |                   | <5%      |
| No Show / Late Cancellation Rate            | 7.02%         | 6.23%         | 0.78%             | 6.70%             | 6.80%             | -0.10%            | <5%      |
| Advance Cancellation Rate                   | 20.51%        | 21.89%        | -1.38%            | 21.80%            | 20.09%            | 1.71%             | <15%     |
| Missed Trip Rate                            | 0.35%         | 0.37%         | -0.02%            | 0.40%             | 0.44%             | -0.05%            | 0%       |
| Complaint Rate (Complaints per 1,000 Trips) | 1.58          | 2.43          | -34.84%           | 1.69              | 2.19              | -22.75%           | <1%      |
| Calls Answered Within 5 Minutes             | 50.89%        | 73.67%        | -22.78%           | 61.35%            | 52.46%            | 8.89%             | 95%      |
| Vehicle Availability                        | 85.54%        | 85.34%        | 0.20%             | 84.16%            | 85.15%            | -0.99%            | >83%     |