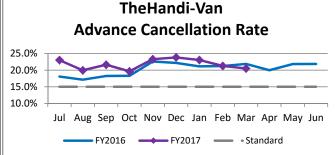

| Key Performance Indicators (KPI)            | March<br>2017 | March<br>2016 | Percent<br>Change | 9 Month<br>FY2017 | 9 Month<br>FY2016 | Percent<br>Change | Goals    |
|---------------------------------------------|---------------|---------------|-------------------|-------------------|-------------------|-------------------|----------|
|                                             |               |               |                   |                   |                   | -                 | Guais    |
| Total Monthly Ridership                     | 100,142       | 95,571        | 4.78%             | ,                 | 798,486           |                   |          |
| Average Weekday Ridership                   | 3,695         | 3,652         | 1.20%             | 3,653             | 3,511             | 4.04%             |          |
| Unique Riders During the Period             | 5,673         | 5,472         | 3.67%             | 5,533             | 5,331             | 3.79%             |          |
| Cost per Revenue Hour                       | \$84.52       | \$79.21       | 6.70%             | \$82.84           | \$79.60           | 4.07%             | <3% incr |
| Cost per Trip                               | \$37.16       | \$36.28       | 2.43%             | \$37.40           | \$36.67           | 1.97%             | <3% incr |
| Cost per Revenue Mile                       | \$5.62        | \$5.18        | 8.46%             | \$5.50            | \$5.23            | 5.14%             | <3% incr |
| Trips per Revenue Hour                      | 2.27          | 2.18          | 4.17%             | 2.23              | 2.17              | 2.87%             | <2.2     |
| Farebox Recovery                            | 4.66%         | 3.71%         | 0.96%             | 4.66%             | 4.07%             | 0.60%             | 8%       |
| Very Early Trips (>30 minutes)              | 0.13%         |               |                   | 0.14%             |                   |                   | <1%      |
| On-Time and Early Trips                     | 89.64%        | 89.85%        | -0.21%            | 87.58%            | 88.66%            | -1.08%            | >90%     |
| Early Departure or On-Time Percentage       | 87.40%        | 85.40%        | 2.00%             | 85.32%            | 84.29%            | 1.03%             | >85%     |
| Very Late Trips (>30 minutes)               | 0.95%         |               |                   | 1.39%             |                   |                   | <1%      |
| On-Time for Appointments (within 45 Mins)   | 89.04%        |               |                   | 85.49%            |                   |                   | >90%     |
| Percentage of Excessive Length Trips        | 3.94%         |               |                   | 4.06%             |                   |                   | <5%      |
| No Show / Late Cancellation Rate            | 7.02%         | 6.23%         | 0.78%             | 6.70%             | 6.80%             | -0.10%            | <5%      |
| Advance Cancellation Rate                   | 20.51%        | 21.89%        | -1.38%            | 21.80%            | 20.09%            | 1.71%             | <15%     |
| Missed Trip Rate                            | 0.35%         | 0.37%         | -0.02%            | 0.40%             | 0.44%             | -0.05%            | 0%       |
| Complaint Rate (Complaints per 1,000 Trips) | 1.58          | 2.43          | -34.84%           | 1.69              | 2.19              | -22.75%           | <1%      |
| Calls Answered Within 5 Minutes             | 50.89%        | 73.67%        | -22.78%           | 61.35%            | 52.46%            | 8.89%             | 95%      |
| Vehicle Availability                        | 85.54%        | 85.34%        | 0.20%             | 84.16%            | 85.15%            | -0.99%            | >83%     |