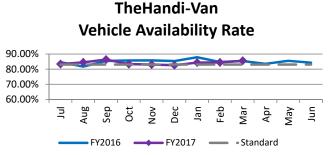

| Key Performance Indicators (KPI)            | March<br>2017 | March<br>2016 | Percent<br>Change | 9 Month<br>FY2017 | 9 Month<br>FY2016 | Percent<br>Change | Goals    |
|---------------------------------------------|---------------|---------------|-------------------|-------------------|-------------------|-------------------|----------|
|                                             |               |               |                   |                   |                   | -                 | Guais    |
| Total Monthly Ridership                     | 100,142       | 95,571        | 4.78%             | ,                 | 798,486           |                   |          |
| Average Weekday Ridership                   | 3,695         | 3,652         | 1.20%             | 3,653             | 3,511             | 4.04%             |          |
| Unique Riders During the Period             | 5,673         | 5,472         | 3.67%             | 5,533             | 5,331             | 3.79%             |          |
| Cost per Revenue Hour                       | \$84.52       | \$79.21       | 6.70%             | \$82.84           | \$79.60           | 4.07%             | <3% incr |
| Cost per Trip                               | \$37.16       | \$36.28       | 2.43%             | \$37.40           | \$36.67           | 1.97%             | <3% incr |
| Cost per Revenue Mile                       | \$5.62        | \$5.18        | 8.46%             | \$5.50            | \$5.23            | 5.14%             | <3% incr |
| Trips per Revenue Hour                      | 2.27          | 2.18          | 4.17%             | 2.23              | 2.17              | 2.87%             | <2.2     |
| Farebox Recovery                            | 4.66%         | 3.71%         | 0.96%             | 4.66%             | 4.07%             | 0.60%             | 8%       |
| Very Early Trips (>30 minutes)              | 0.13%         |               |                   | 0.14%             |                   |                   | <1%      |
| On-Time and Early Trips                     | 89.64%        | 89.85%        | -0.21%            | 87.58%            | 88.66%            | -1.08%            | >90%     |
| Early Departure or On-Time Percentage       | 87.40%        | 85.40%        | 2.00%             | 85.32%            | 84.29%            | 1.03%             | >85%     |
| Very Late Trips (>30 minutes)               | 0.95%         |               |                   | 1.39%             |                   |                   | <1%      |
| On-Time for Appointments (within 45 Mins)   | 89.04%        |               |                   | 85.49%            |                   |                   | >90%     |
| Percentage of Excessive Length Trips        | 3.94%         |               |                   | 4.06%             |                   |                   | <5%      |
| No Show / Late Cancellation Rate            | 7.02%         | 6.23%         | 0.78%             | 6.70%             | 6.80%             | -0.10%            | <5%      |
| Advance Cancellation Rate                   | 20.51%        | 21.89%        | -1.38%            | 21.80%            | 20.09%            | 1.71%             | <15%     |
| Missed Trip Rate                            | 0.35%         | 0.37%         | -0.02%            | 0.40%             | 0.44%             | -0.05%            | 0%       |
| Complaint Rate (Complaints per 1,000 Trips) | 1.58          | 2.43          | -34.84%           | 1.69              | 2.19              | -22.75%           | <1%      |
| Calls Answered Within 5 Minutes             | 50.89%        | 73.67%        | -22.78%           | 61.35%            | 52.46%            | 8.89%             | 95%      |
| Vehicle Availability                        | 85.54%        | 85.34%        | 0.20%             | 84.16%            | 85.15%            | -0.99%            | >83%     |