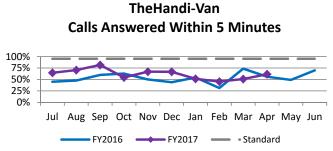

| Key Performance Indicators (KPI)            | March<br>2017 | March<br>2016 | Percent<br>Change | 9 Month<br>FY2017 | 9 Month<br>FY2016 | Percent<br>Change | Goals    |
|---------------------------------------------|---------------|---------------|-------------------|-------------------|-------------------|-------------------|----------|
|                                             |               |               |                   |                   |                   | -                 | Guais    |
| Total Monthly Ridership                     | 100,142       | 95,571        | 4.78%             | ,                 | 798,486           |                   |          |
| Average Weekday Ridership                   | 3,695         | 3,652         | 1.20%             | 3,653             | 3,511             | 4.04%             |          |
| Unique Riders During the Period             | 5,673         | 5,472         | 3.67%             | 5,533             | 5,331             | 3.79%             |          |
| Cost per Revenue Hour                       | \$84.52       | \$79.21       | 6.70%             | \$82.84           | \$79.60           | 4.07%             | <3% incr |
| Cost per Trip                               | \$37.16       | \$36.28       | 2.43%             | \$37.40           | \$36.67           | 1.97%             | <3% incr |
| Cost per Revenue Mile                       | \$5.62        | \$5.18        | 8.46%             | \$5.50            | \$5.23            | 5.14%             | <3% incr |
| Trips per Revenue Hour                      | 2.27          | 2.18          | 4.17%             | 2.23              | 2.17              | 2.87%             | <2.2     |
| Farebox Recovery                            | 4.66%         | 3.71%         | 0.96%             | 4.66%             | 4.07%             | 0.60%             | 8%       |
| Very Early Trips (>30 minutes)              | 0.13%         |               |                   | 0.14%             |                   |                   | <1%      |
| On-Time and Early Trips                     | 89.64%        | 89.85%        | -0.21%            | 87.58%            | 88.66%            | -1.08%            | >90%     |
| Early Departure or On-Time Percentage       | 87.40%        | 85.40%        | 2.00%             | 85.32%            | 84.29%            | 1.03%             | >85%     |
| Very Late Trips (>30 minutes)               | 0.95%         |               |                   | 1.39%             |                   |                   | <1%      |
| On-Time for Appointments (within 45 Mins)   | 89.04%        |               |                   | 85.49%            |                   |                   | >90%     |
| Percentage of Excessive Length Trips        | 3.94%         |               |                   | 4.06%             |                   |                   | <5%      |
| No Show / Late Cancellation Rate            | 7.02%         | 6.23%         | 0.78%             | 6.70%             | 6.80%             | -0.10%            | <5%      |
| Advance Cancellation Rate                   | 20.51%        | 21.89%        | -1.38%            | 21.80%            | 20.09%            | 1.71%             | <15%     |
| Missed Trip Rate                            | 0.35%         | 0.37%         | -0.02%            | 0.40%             | 0.44%             | -0.05%            | 0%       |
| Complaint Rate (Complaints per 1,000 Trips) | 1.58          | 2.43          | -34.84%           | 1.69              | 2.19              | -22.75%           | <1%      |
| Calls Answered Within 5 Minutes             | 50.89%        | 73.67%        | -22.78%           | 61.35%            | 52.46%            | 8.89%             | 95%      |
| Vehicle Availability                        | 85.54%        | 85.34%        | 0.20%             | 84.16%            | 85.15%            | -0.99%            | >83%     |