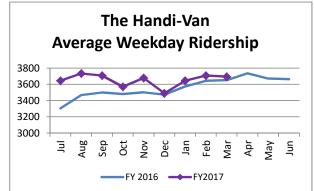

| Key Performance Indicators (KPI)            | March<br>2017 | March<br>2016 | Percent<br>Change | 9 Month<br>FY2017 | 9 Month<br>FY2016 | Percent<br>Change | Goals    |
|---------------------------------------------|---------------|---------------|-------------------|-------------------|-------------------|-------------------|----------|
|                                             |               |               |                   |                   |                   | -                 | Guais    |
| Total Monthly Ridership                     | 100,142       | 95,571        | 4.78%             | ,                 | 798,486           |                   |          |
| Average Weekday Ridership                   | 3,695         | 3,652         | 1.20%             | 3,653             | 3,511             | 4.04%             |          |
| Unique Riders During the Period             | 5,673         | 5,472         | 3.67%             | 5,533             | 5,331             | 3.79%             |          |
| Cost per Revenue Hour                       | \$84.52       | \$79.21       | 6.70%             | \$82.84           | \$79.60           | 4.07%             | <3% incr |
| Cost per Trip                               | \$37.16       | \$36.28       | 2.43%             | \$37.40           | \$36.67           | 1.97%             | <3% incr |
| Cost per Revenue Mile                       | \$5.62        | \$5.18        | 8.46%             | \$5.50            | \$5.23            | 5.14%             | <3% incr |
| Trips per Revenue Hour                      | 2.27          | 2.18          | 4.17%             | 2.23              | 2.17              | 2.87%             | <2.2     |
| Farebox Recovery                            | 4.66%         | 3.71%         | 0.96%             | 4.66%             | 4.07%             | 0.60%             | 8%       |
| Very Early Trips (>30 minutes)              | 0.13%         |               |                   | 0.14%             |                   |                   | <1%      |
| On-Time and Early Trips                     | 89.64%        | 89.85%        | -0.21%            | 87.58%            | 88.66%            | -1.08%            | >90%     |
| Early Departure or On-Time Percentage       | 87.40%        | 85.40%        | 2.00%             | 85.32%            | 84.29%            | 1.03%             | >85%     |
| Very Late Trips (>30 minutes)               | 0.95%         |               |                   | 1.39%             |                   |                   | <1%      |
| On-Time for Appointments (within 45 Mins)   | 89.04%        |               |                   | 85.49%            |                   |                   | >90%     |
| Percentage of Excessive Length Trips        | 3.94%         |               |                   | 4.06%             |                   |                   | <5%      |
| No Show / Late Cancellation Rate            | 7.02%         | 6.23%         | 0.78%             | 6.70%             | 6.80%             | -0.10%            | <5%      |
| Advance Cancellation Rate                   | 20.51%        | 21.89%        | -1.38%            | 21.80%            | 20.09%            | 1.71%             | <15%     |
| Missed Trip Rate                            | 0.35%         | 0.37%         | -0.02%            | 0.40%             | 0.44%             | -0.05%            | 0%       |
| Complaint Rate (Complaints per 1,000 Trips) | 1.58          | 2.43          | -34.84%           | 1.69              | 2.19              | -22.75%           | <1%      |
| Calls Answered Within 5 Minutes             | 50.89%        | 73.67%        | -22.78%           | 61.35%            | 52.46%            | 8.89%             | 95%      |
| Vehicle Availability                        | 85.54%        | 85.34%        | 0.20%             | 84.16%            | 85.15%            | -0.99%            | >83%     |